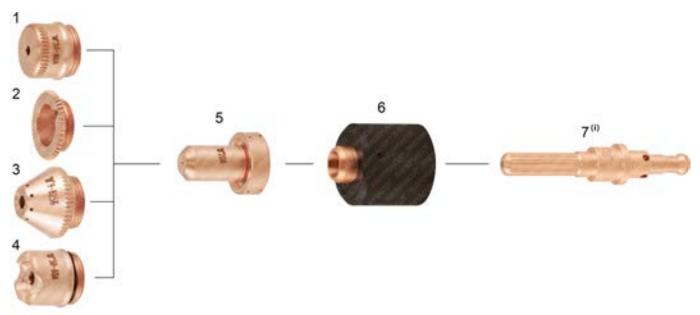

## THERMACUT® REPLACEMENT PARTS SUITABLE FOR Thermal Dynamics®, ESAB®, VICTOR® CUTMASTER® SERIES 1Torch™ SL60, SL100

| Item | Part No. | Ref. No. | Description                    | Std. Pkg. | Item   | Part No.    | Ref. No. | Description          | Std. Pkg. |
|------|----------|----------|--------------------------------|-----------|--------|-------------|----------|----------------------|-----------|
| 1.   | T-13382  | 9-8238   | Shield Cup 50-60A, Machine     | 5         |        | T-13376     | 9-8209   | Tip 50-55A, Cutting  | 5         |
|      | T-13383  | 9-8239   | Shield Cup 70-100A, Machine    | 5         |        | T-13377     | 9-8210   | Tip 60A, Cutting     | 5         |
| 2.   | T-13384  | 9-8243   | Shield Cup, Machine, Deflector | 1         |        | T-13378     | 9-8211   | Tip 80A, Cutting     | 5         |
| 3.   | T-13386  | 9-8256   | Shield 120A, Machine           | 5         |        | T-13379     | 9-8212   | Tip 90-100A, Cutting | 5         |
| 4.   | T-13393  | 9-8235   | Shield Cup 50-60A, Drag        | 5         |        | T-13380     | 9-8231   | Tip 70A, Cutting     | 5         |
|      | T-13394  | 9-8236   | Shield Cup 70-100A, Drag       | 5         |        | T-13381     | 9-8233   | Tip 120A, HiAmp      | 5         |
| 5.   | T-13372  | 9-8205   | Tip 20A, Drag                  | 5         |        | T-13385     | 9-8253   | Tip 120A             | 5         |
|      | T-13373  | 9-8206   | Tip 30A, Drag                  | 5         | 6.     | T-13392     | 9-8213   | Start Cartridge      | 1         |
|      | T-13374  | 9-8207   | Tip 40A, Drag                  | 5         | (i) 7. | T-13387 (i) | 9-8215   | Electrode            | 5         |
|      | T-13375  | 9-8208   | Tip 40A, Cutting               | 5         |        |             |          |                      |           |