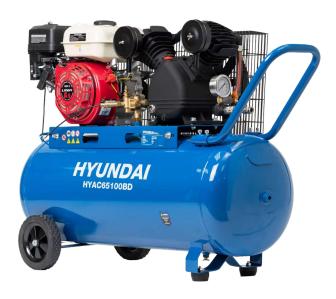

## **HYAC65100BD** 6.5HP HYUNDAI

This 6.5hp petrol compressor brings all the grunt and capacity you need to tackle any job with ease. Use it to power your workshop or take advantage of the petrol power to take it off-site to where the work is.

The 11 CFM delivery and 116psi of pressure give you enough juice to power multiple tools simultaneously, while big 100L tank is designed for sustained use.

## **SPECIFICATIONS**

| MOTOR SIZE       | 6.5HP, 4-Stroke petrol motor |
|------------------|------------------------------|
| TANK SIZE        | 100 LITRES                   |
| AIR DISPLACEMENT | 312L/MIN (11 cfm)            |
| MAXIMUM PRESSURE | 8 BAR                        |
| DIMENSIONS       | 106 X 39 X 76 cm             |
| WEIGHT           | 77 kg                        |