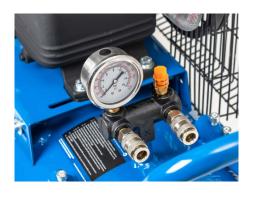

## **FEATURES**

- Safety valve and pressure regulator with gauge
- Dual threaded outlets with dual gauges
- Fully automatic on/off control
- Quiet, easy to maintain belt-drive design
- 116 PSI (8bar)

- 186L/min free air delivery
- 11 CFM (cubic feet per minute)
- Euro style hose fittings
- · Heavy duty wheels for easy portability
- 1 Year Hyundai Warranty