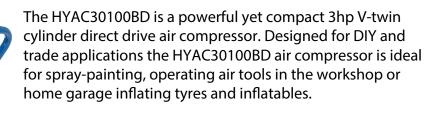

## HYAC30100BD 3HP HYUNDAI

## DIRECT DRIVE AIR COMPRESSOR

## **FEATURES**

- Safety valve and pressure regulator with gauge
- Dual threaded outlets with dual gauges
- Fully automatic on/off control
- Quiet, easy to maintain belt-drive design
- 116 PSI (8bar)

- 188L/min free air delivery
- 11.1 CFM (cubic feet per minute)
- Oil lubricated
- Euro style hose fittings
- Heavy duty wheels for easy portability
- 1 Year Hyundai Warranty