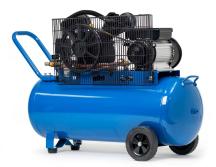

## HYAC30100BD 3HP HYUNDAI

## DIRECT DRIVE AIR COMPRESSOR

## **SPECIFICATIONS**

| MOTOR SIZE       | 3HP, 230V           |
|------------------|---------------------|
| TANK SIZE        | 100 LITRES          |
| AIR DISPLACEMENT | 314L/MIN (11.1 cfm) |
| MAXIMUM PRESSURE | 8 BAR               |
| DIMENSIONS       | 106 X 39 X 76 cm    |
| WEIGHT           | 76 kg               |