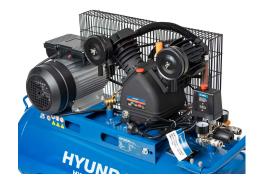

## **FEATURES**

- Safety valve and pressure regulator with gauge
- Dual threaded outlets with dual gauges
- Fully automatic on/off control
- Quiet, easy to maintain belt-drive design
- 116 PSI (8bar)

- 188L/min free air delivery
- 11.1 CFM (cubic feet per minute)
- Oil lubricated
- Euro style hose fittings
- Heavy duty wheels for easy portability
- 1 Year Hyundai Warranty