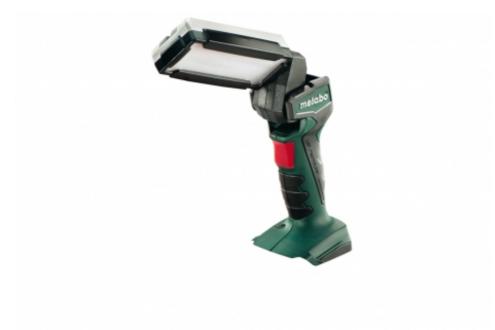

# **SLA 14.4-18 LED (600370000) Cordless Lamp**

#### Cardboard box

- Compact and handy for versatile use
- Powerful LED inspection lamp for uniform, bright illumination of the working area
- Lamp head can be turned and swivelled by 180° for almost infinite positions of the lamp
- Robust aluminium die-cast housing for use on construction sites.
- The Metabo cordless system: Operation with all Li-Power and LiHD push-fit battery packs with 14.4 and 18 volts.
- Swivelling hook for suspending the lamp

### Illustration

Product may differ from Image